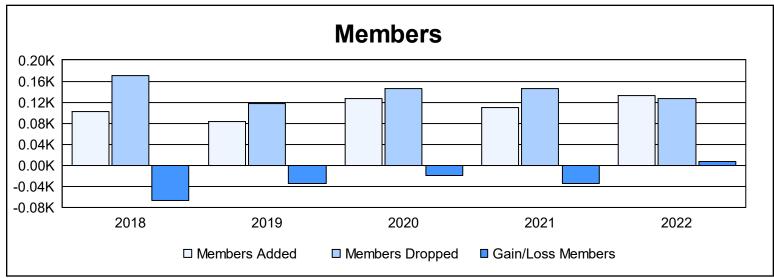

District 5 NE As of June 2022 Cumulative

| Year      | New<br>Clubs | Dropped<br>Clubs | Gain/<br>Loss<br>Clubs | New<br>Members | Charter<br>Members | Reinstate<br>Members | Transfer<br>Members | Total<br>Member<br>Added | Total<br>Members<br>Dropped | Gain/<br>Loss<br>Members |
|-----------|--------------|------------------|------------------------|----------------|--------------------|----------------------|---------------------|--------------------------|-----------------------------|--------------------------|
| 2017-2018 | 0            | 1                | -1                     | 93             | 0                  | 4                    | 6                   | 103                      | 170                         | -67                      |
| 2018-2019 | 0            | 0                | 0                      | 75             | 0                  | 1                    | 7                   | 83                       | 118                         | -35                      |
| 2019-2020 | 1            | 2                | -1                     | 76             | 35                 | 7                    | 8                   | 126                      | 146                         | -20                      |
| 2020-2021 | 1            | 1                | 0                      | 65             | 32                 | 6                    | 7                   | 110                      | 145                         | -35                      |
| 2021-2022 | 0            | 0                | 0                      | 123            | 0                  | 3                    | 7                   | 133                      | 126                         | 7                        |
| Average   | 0            | 1                | 0                      | 86             | 13                 | 4                    | 7                   | 111                      | 141                         | -30                      |