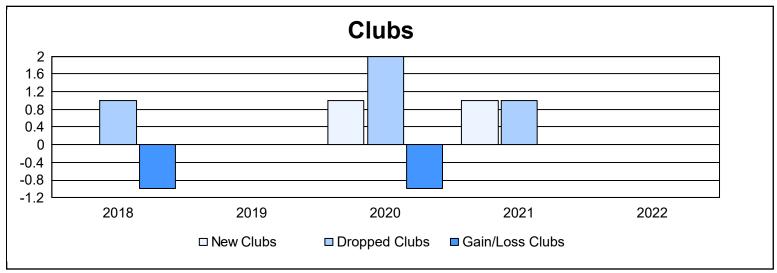

District 5 NE As of June 2022 Cumulative

| Year      | New<br>Clubs | Dropped<br>Clubs | Gain/<br>Loss<br>Clubs | New<br>Members | Charter<br>Members | Reinstate<br>Members | Transfer<br>Members | Total<br>Member<br>Added | Total<br>Members<br>Dropped | Gain/<br>Loss<br>Members |
|-----------|--------------|------------------|------------------------|----------------|--------------------|----------------------|---------------------|--------------------------|-----------------------------|--------------------------|
| 2017-2018 | 0            | 1                | -1                     | 93             | 0                  | 4                    | 6                   | 103                      | 170                         | -67                      |
| 2018-2019 | 0            | 0                | 0                      | 75             | 0                  | 1                    | 7                   | 83                       | 118                         | -35                      |
| 2019-2020 | 1            | 2                | -1                     | 76             | 35                 | 7                    | 8                   | 126                      | 146                         | -20                      |
| 2020-2021 | 1            | 1                | 0                      | 65             | 32                 | 6                    | 7                   | 110                      | 145                         | -35                      |
| 2021-2022 | 0            | 0                | 0                      | 123            | 0                  | 3                    | 7                   | 133                      | 126                         | 7                        |
| Average   | 0            | 1                | 0                      | 86             | 13                 | 4                    | 7                   | 111                      | 141                         | -30                      |